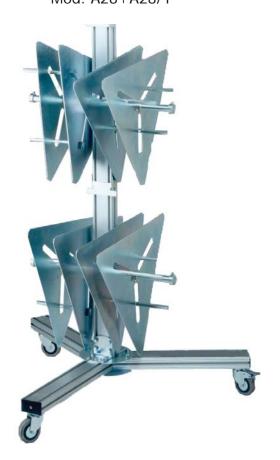

### MOD. A28 - Unwinder for weatherstrip reels

The "A28" Roverplastik's unwinder is, thanks to its extreme versatility and maneuverability, the best tool for unwinding any weather-strip reel.

#### Characteristics:

- \* aluminium frame;
- \* possibility to hold up to 4 reels (A28 + A28/1);
- \* adjustable for reels with different diametres and thicknesses;
- \* wheels with brake included.

Mod. A28

Mod. A28+A28/1