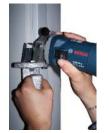

### MOD. A27 - Clipper

It allows to angle-shape the cut of the weaterstrip for the leaf of a window/door, either keeping it united at the top, avoiding weldings, or completely cutting the corner if used for a wooden frame.