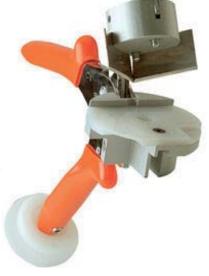

## MOD. A25 - Fresetta

It's simple to use and saves a lot of energy

Suitable for installing weatherstrips on any type of doors or windows, it's possible to have a variable inclination of the cutting tool: the job is simple, fast and clean (the tool is connectable with a suction device).