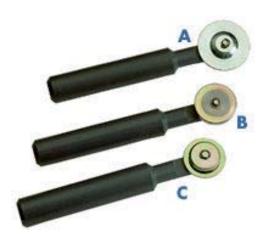

Not suitable for the application of weatherstrips on window/door frames.

A - MOD. A109 B - MOD. for door C - MOD. for window

Inserting rolls