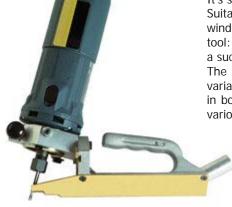

## MOD. A25 - Fresetta

It's simple to use and saves a lot of energy

Suitable for installing weatherstrips on any type of doors or windows, it's possible to have a variable inclination of the cutting tool: the job is simple, fast and clean (the tool is connectable with a suction device).

Cutting tool on a door

Support for "Gola di lupo" or knuckle

Installation of the weatherstrip in the corner of the rebate with a groove of  $45^\circ$  inclination