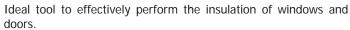

# Cutting tool for the requalification of old window/door frames

## MOD. A25 - Fresetta

It's simple to use and saves a lot of energy

Suitable for installing weatherstrips on any type of doors or windows, it's possible to have a variable inclination of the cutting tool: the job is simple, fast and clean (the tool is connectable with a suction device).