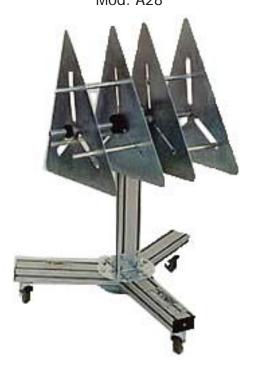

### MOD. A28 - Unwinder for weatherstrip reels

The "A28" Roverplastik's unwinder is, thanks to its extreme versatility and maneuverability, the best tool for unwinding any weather-strip reel.

#### Characteristics:

- \* aluminium frame;
- \* possibility to hold up to 4 reels (A28 + A28/1);
- \* adjustable for reels with different diametres and thicknesses;
- \* wheels with brake included.

Mod. A28