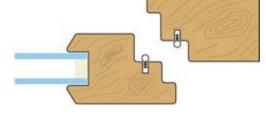

## MOD. A25 - Fresetta

It's simple to use and saves a lot of energy

Suitable for installing weatherstrips on any type of doors or windows, it's possible to have a variable inclination of the cutting tool: the job is simple, fast and clean (the tool is connectable with a suction device).

Cutting tool on a door

Support for "Gola di lupo" or knuckle

Installation of the weatherstrip in the corner of the rebate with a groove of  $45^\circ$  inclination