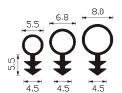

#### A 109 K

Scatole da 462 m Imb W05 Colori: marrone - bianco - beige

462 m boxes W05 Pkg Colours: brown - white - hazel brown

| A = | 3-5 mm | B = | -      |
|-----|--------|-----|--------|
| C = | 7 mm   | D = | 3,5 mm |

#### A 109 S 80 - A 109 S 68 - A 109 S 55

Scatole da 200 m

Colori: marrone - bianco - beige - nero

200 m boxes

Colours: brown - white - hazel brown - black

| Λ   | da 2 a 6mm   | D   |        |
|-----|--------------|-----|--------|
| A = | ua z a omini | D = | -      |
| C = | 6 mm         | D = | 3.2 mm |