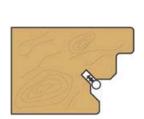

### MOD. A27 - Clipper

It allows to angle-shape the cut of the weaterstrip for the leaf of a window/door, either keeping it united at the top, avoiding weldings, or completely cutting the corner if used for a wooden frame.

Not suitable for the application of weatherstrips on window/door frames.

A - MOD. A109 B - MOD. for door C - MOD. for window

Inserting rolls